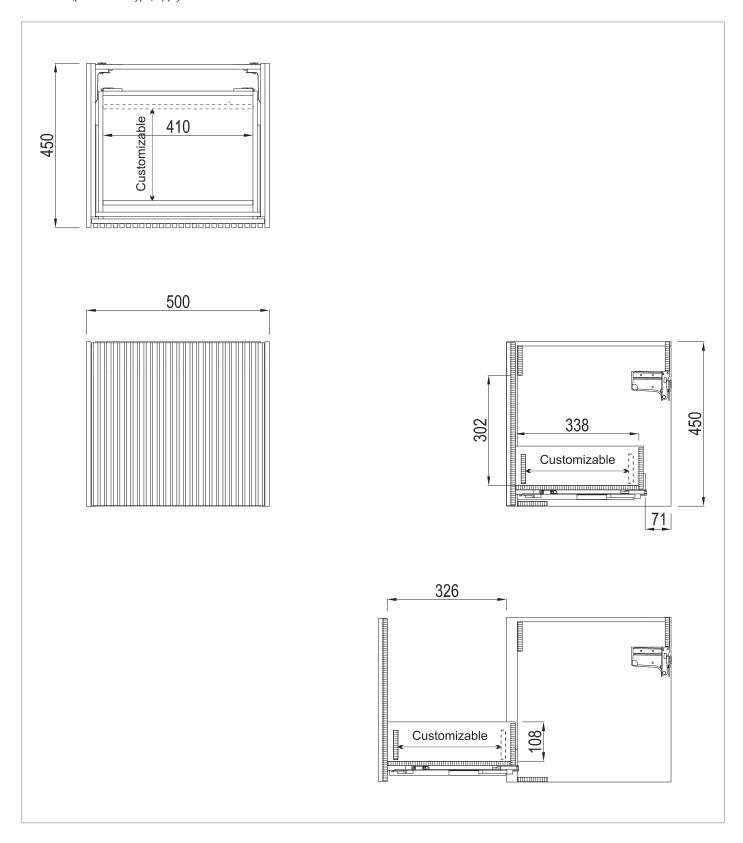

## **TECHNICAL DIMENSIONS**

Dimensions in mm unless otherwise specified.

Tolerances (per material type) apply.

## WEBSITE LINK Click Here

| CATEGORY              | Furniture    |
|-----------------------|--------------|
| WARRANTY DETAILS      | 10 Years     |
| COLOUR                | Modern Oak   |
| PRIMARY MATERIAL      | MFC          |
| INSTALL TYPE          | Wall Mounted |
| PRODUCT WIDTH MM      | 500          |
| PRODUCT HEIGHT MM     | 450          |
| PRODUCT DEPTH MM      | 450          |
| PRODUCT NET WEIGHT KG | 11           |