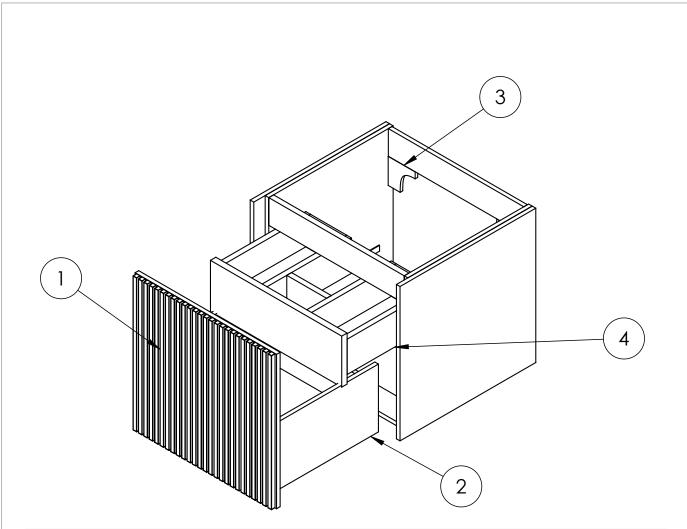

## **SPARES LIST**

Only the parts labelled are available as spares.

| NUMBER    | PART CODE       | DESCRIPTION                                                        |
|-----------|-----------------|--------------------------------------------------------------------|
| 1 DF_LM50 | DF_LM5000DMOAN+ | Limit Drawer Front For LM5000DMOAN+                                |
|           | DF_LM5000DSTAN+ | Limit Drawer Front For LM5000DSTAN+                                |
|           | DF_LM5000DRWAN+ | Limit Drawer Front For LM5000DRWAN+                                |
|           | DF_LM5000DWSAN+ | Limit Drawer Front For LM5000DWSAN+                                |
| 2         | RUNNERSLIMIT_1+ | Set of Drawer Runners x2 Limit Main Drawer                         |
| 3         | WBRACKETSLIMIT+ | Wall Brackets x2 Limit                                             |
| 4         | RUNNERSLIMIT_2+ | Set of Draw Runners x2 Limit for Internal Drawer (Sold Seperately) |