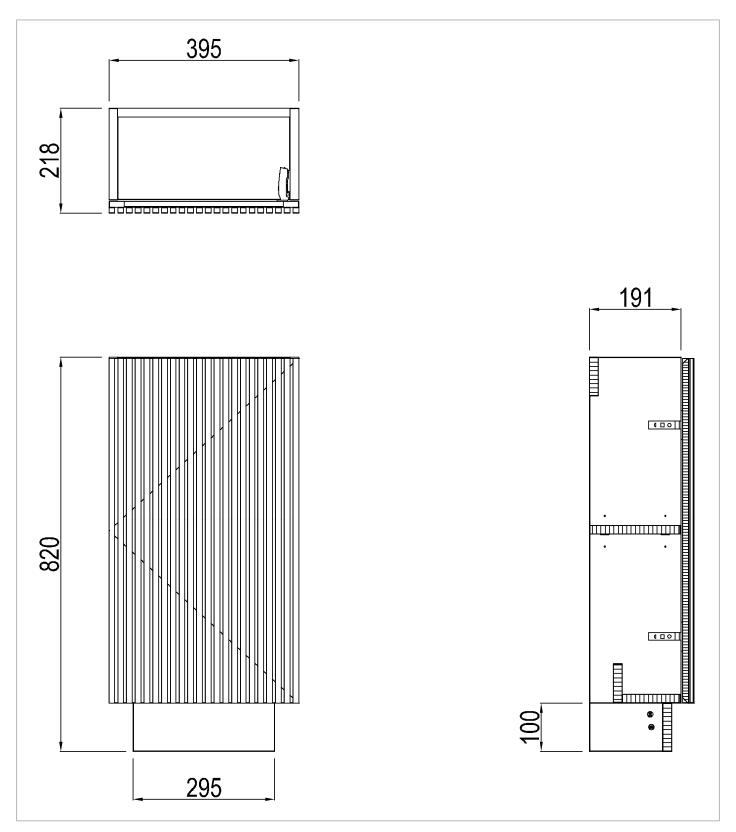

#### DESCRIPTION

Limit 400mm Cloakroom Floorstanding Door Unit Steelwood

| CATEGORY                              | Furniture      |
|---------------------------------------|----------------|
| WARRANTY DETAILS                      | 10 Years       |
| COLOUR                                | Steelwood      |
| FINISH APPLICATION                    | Melamine       |
| PRIMARY MATERIAL                      | MFC            |
| SECONDARY MATERIAL                    | MDF            |
|                                       |                |
| INSTALL TYPE                          | Floor Standing |
| INSTALL TYPE<br>PRODUCT WIDTH MM      | Floor Standing |
|                                       |                |
| PRODUCT WIDTH MM                      | 395            |
| PRODUCT WIDTH MM<br>PRODUCT HEIGHT MM | 395<br>820     |

## **TECHNICAL DIMENSIONS**

Dimensions in mm unless otherwise specified. Tolerances (per material type) apply.