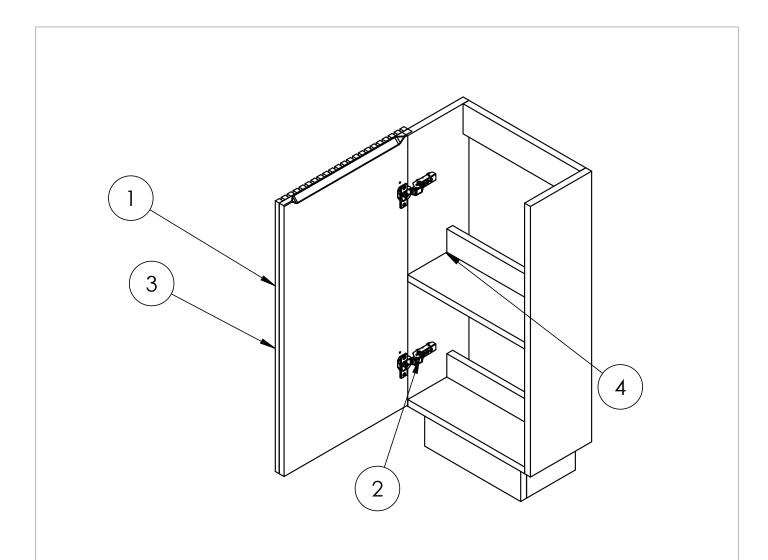

### **SPARES LIST**

Only the parts labelled are available as spares.

| NUMBER                                                                | PART CODE                                     | DESCRIPTION                                      |
|-----------------------------------------------------------------------|-----------------------------------------------|--------------------------------------------------|
| 1 DF_LM4000FSDWSAN DF_LM4000FSDRWAN DF_LM4000FSDMOAN DF_LM4000FSDSTAN | DF_LM4000FSDWSAN                              | Limit 400mm FS Cloakroom Door Front Warm Stone   |
|                                                                       | DF_LM4000FSDRWAN                              | Limit 400mm FS Cloakroom Door Front Royal Walnut |
|                                                                       | DF_LM4000FSDMOAN                              | Limit 400mm FS Cloakroom Door Front Modern Oak   |
|                                                                       | Limit 400mm FS Cloakroom Door Front Steelwood |                                                  |
| 2                                                                     | LIMITHINGE                                    | Limit Door Hinges                                |
| 3                                                                     | LIMITPUSHOPEN                                 | Limit Push to Open Mechanism                     |
| 4                                                                     | LIMITPINS                                     | Limit Shelf Pins                                 |