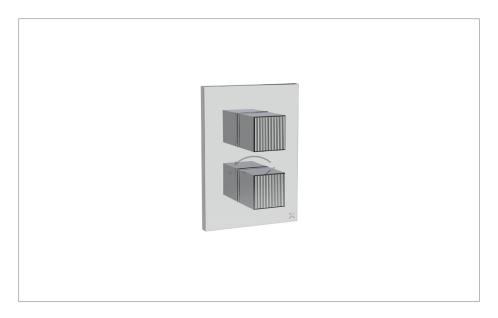

#### **DESCRIPTION**

Crossbox Limit 1 Oulet Trim & Valves Chrome

### WEBSITE LINK Click Here

| CATEGORY           | Brassware     |  |  |
|--------------------|---------------|--|--|
| WARRANTY DETAILS   | 15 Years      |  |  |
| COLOUR             | Chrome        |  |  |
| FINISH APPLICATION | Powder Coated |  |  |
| PRIMARY MATERIAL   | Brass         |  |  |
| INSTALL TYPE       | Wall Mounted  |  |  |
| PRODUCT WIDTH MM   | 130           |  |  |
| PRODUCT HEIGHT MM  | 180           |  |  |
| PRODUCT DEPTH MM   | 59            |  |  |
| PRODUCT NET WEIGHT | 1.64          |  |  |