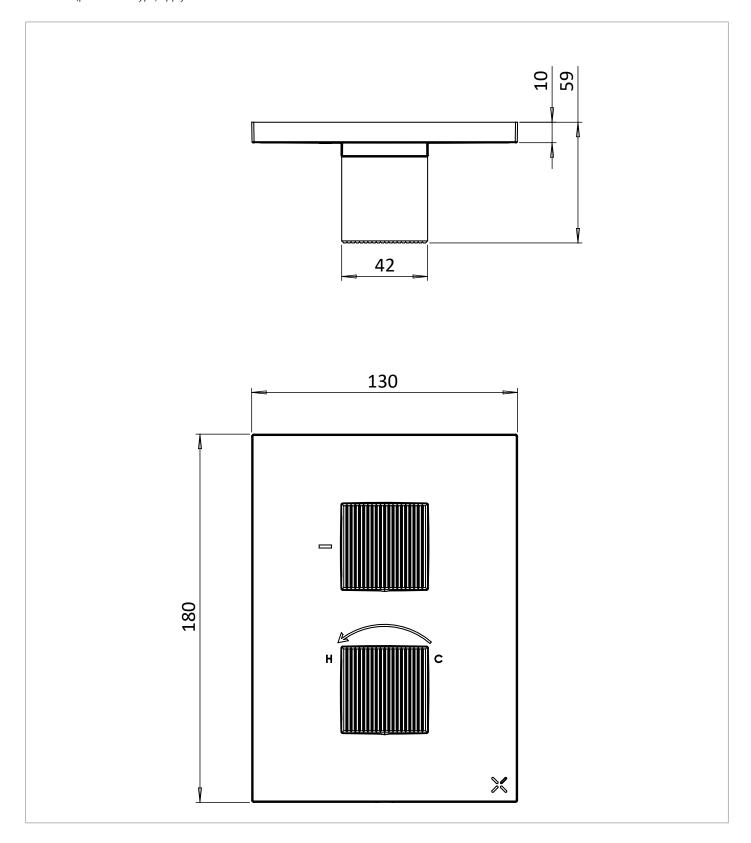

## **TECHNICAL DIMENSIONS**

Dimensions in mm unless otherwise specified.

Tolerances (per material type) apply.

### WEBSITE LINK Click Here

| CATEGORY           | Brassware     |  |  |
|--------------------|---------------|--|--|
| WARRANTY DETAILS   | 15 Years      |  |  |
| COLOUR             | Chrome        |  |  |
| FINISH APPLICATION | Powder Coated |  |  |
| PRIMARY MATERIAL   | Brass         |  |  |
| INSTALL TYPE       | Wall Mounted  |  |  |
| PRODUCT WIDTH MM   | 130           |  |  |
| PRODUCT HEIGHT MM  | 180           |  |  |
| PRODUCT DEPTH MM   | 59            |  |  |
| PRODUCT NET WEIGHT | 1.64          |  |  |