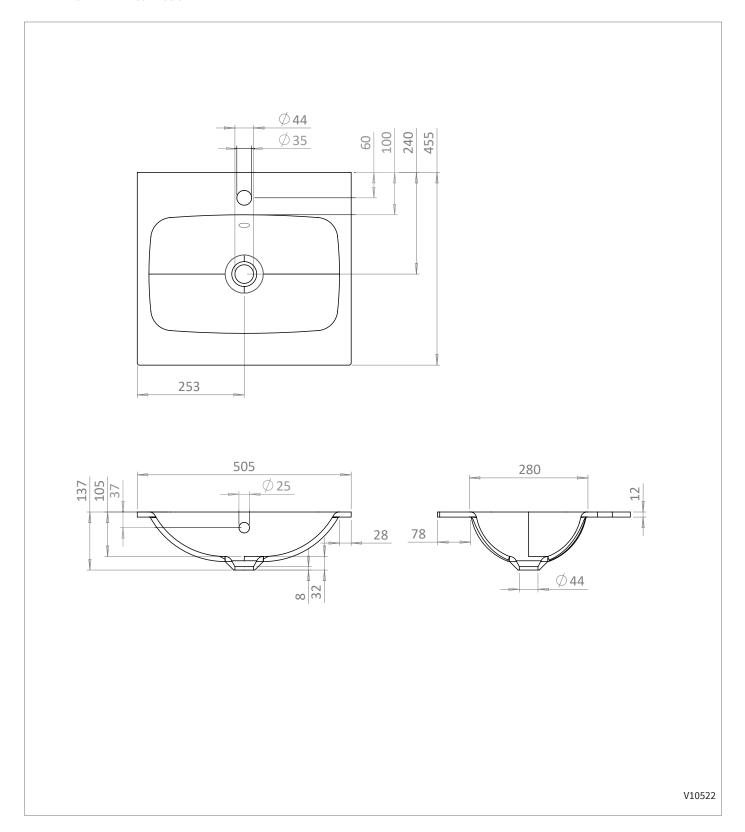

## **TECHNICAL DIMENSIONS**

Dimensions in mm unless otherwise specified. Tolerances (per material type) apply.