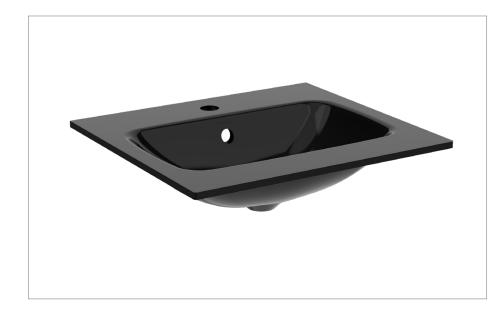

## **DESCRIPTION** 500mm Basin 1TH Midnight Black

| COLOUR                                 | Midnight Black          |
|----------------------------------------|-------------------------|
| MATERIAL                               | Glass                   |
| STANDARDS                              | EN 31<br>EN 14688 - CL0 |
| INSTALLATION TYPE                      | Furniture Mounted       |
| CAPACITY OF WATER AT<br>OVERFLOW LEVEL | 15 L                    |
| BASIN WASTE SIZE                       | 45mm                    |
| TAP HOLES                              | 1TH                     |
| OVERFLOW                               | Yes                     |
| WEIGHT                                 | 8.5kg                   |
| WARRANTY                               | 10 Years                |