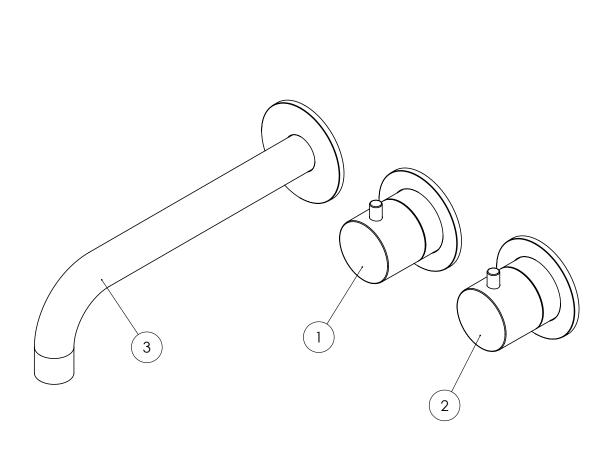

# **SPARES DIAGRAM**

| NUMBER | PART CODE       | DESCRIPTION                                                      |
|--------|-----------------|------------------------------------------------------------------|
| 1      | E005058.275HESC | Mod Handle, Collar and Plate for Diverter Stainless Steel Effect |
| 2      | E005056.275HESC | Mod Handle, Collar and Plate for Diverter Stainless Steel Effect |
| 3      | E098007.275HESC | Module Bath Spout Stainless Steel Effect                         |

Only the parts labelled are available as spares.

V10622