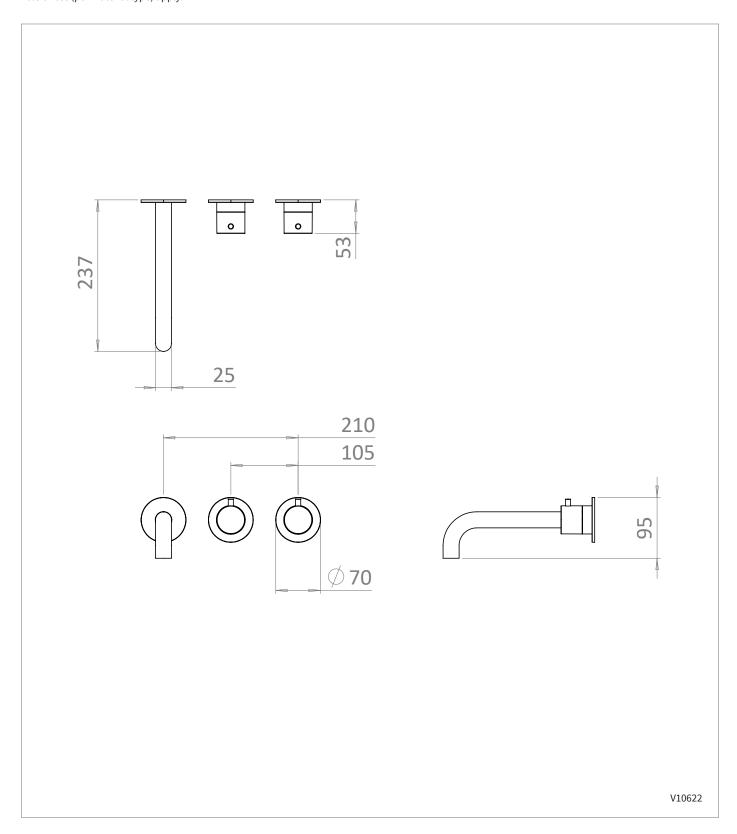

# **TECHNICAL DIMENSIONS**

Dimensions in mm unless otherwise specified.

Tolerances (per material type) apply.