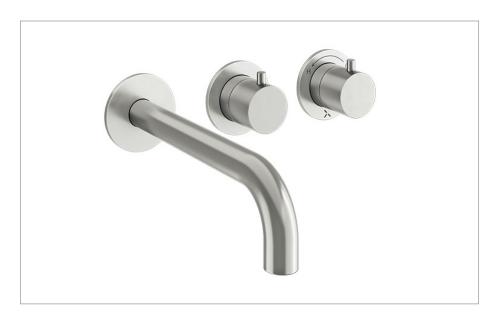

### **DESCRIPTION**

Module 2 Control Trimset Stainless Steel Effect With Bath Spout

| COLOUR            |       | Stainless Steel Effect |
|-------------------|-------|------------------------|
| MATERIAL          |       | Brass                  |
| FINISH            |       | PVD                    |
| INSTALLATION TYPE |       | Wall Mounted           |
| WEIGHT            |       | 1.55kg                 |
| WARRANTY          |       | 15 Years               |
| MIN. PRESSURE     | 1 Bar |                        |
| MAX. PRESSURE     | 5 Bar |                        |