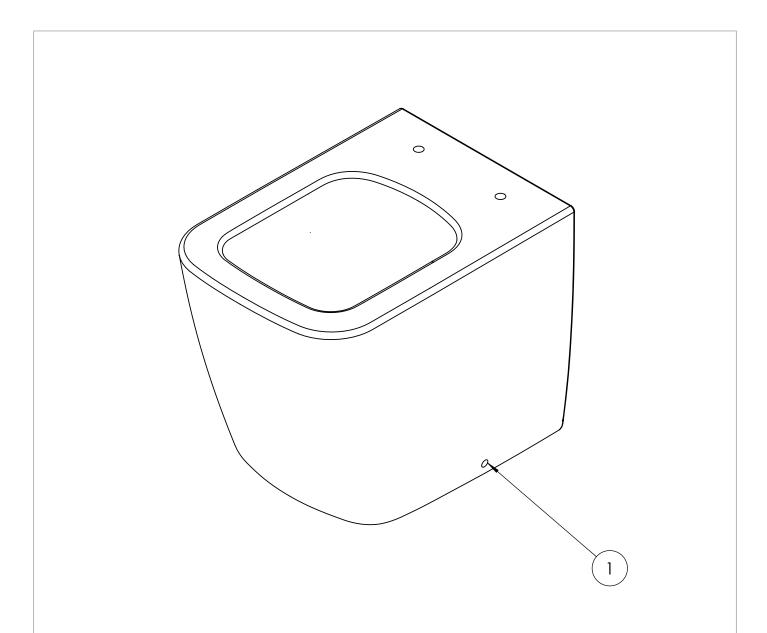

## **SPARES LIST**

Only the parts labelled are available as spares.

| NUMBER | PART CODE       | DESCRIPTION                             |
|--------|-----------------|-----------------------------------------|
| 1      | BTWCOVERS_LIBRA | Libra BTW Floor Fixing Cover Caps White |