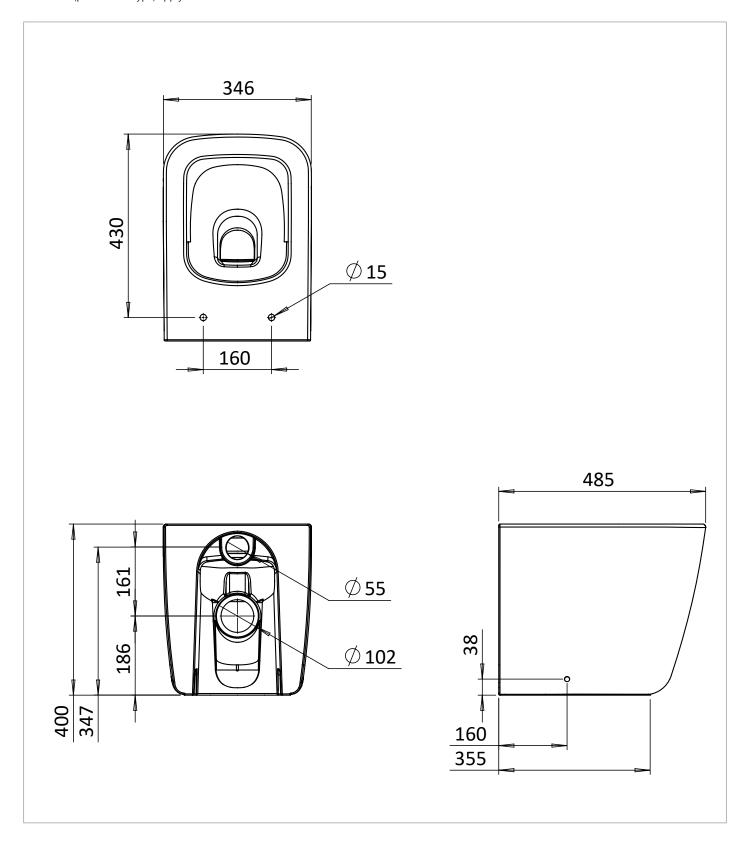

## **TECHNICAL DIMENSIONS**

Dimensions in mm unless otherwise specified.

Tolerances (per material type) apply.

### WEBSITE LINK Click Here

| CATEGORY              | Sanitaryware   |
|-----------------------|----------------|
| WARRANTY DETAILS      | Lifetime       |
| COLOUR                | Gloss White    |
| FINISH APPLICATION    | Glazed         |
| PRIMARY MATERIAL      | Fine Fire Clay |
| INSTALL TYPE          | Floor Mounted  |
| PRODUCT WIDTH MM      | 346            |
| PRODUCT HEIGHT MM     | 400            |
| PRODUCT DEPTH MM      | 485            |
| PRODUCT NET WEIGHT KG | 33.9           |
| STANDARDS             | EN 997, EN 33  |
|                       |                |