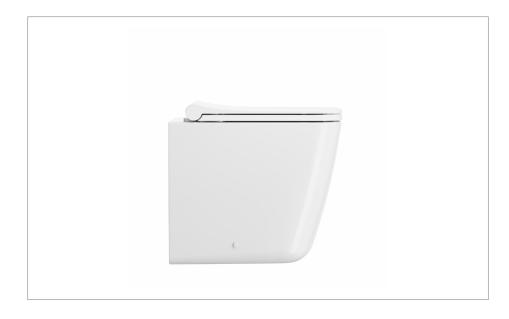

#### **PRODUCT CODE**

LB6117CW

#### **RANGE**

Libra

#### **DESCRIPTION**

Libra Back to Wall Toilet Gloss White

### WEBSITE LINK Click Here

| CATEGORY              | Sanitaryware   |
|-----------------------|----------------|
| WARRANTY DETAILS      | Lifetime       |
| COLOUR                | Gloss White    |
| FINISH APPLICATION    | Glazed         |
| PRIMARY MATERIAL      | Fine Fire Clay |
| INSTALL TYPE          | Floor Mounted  |
| PRODUCT WIDTH MM      | 346            |
| PRODUCT HEIGHT MM     | 400            |
| PRODUCT DEPTH MM      | 485            |
| PRODUCT NET WEIGHT KG | 33.9           |
| STANDARDS             | EN 997, EN 33  |
|                       |                |