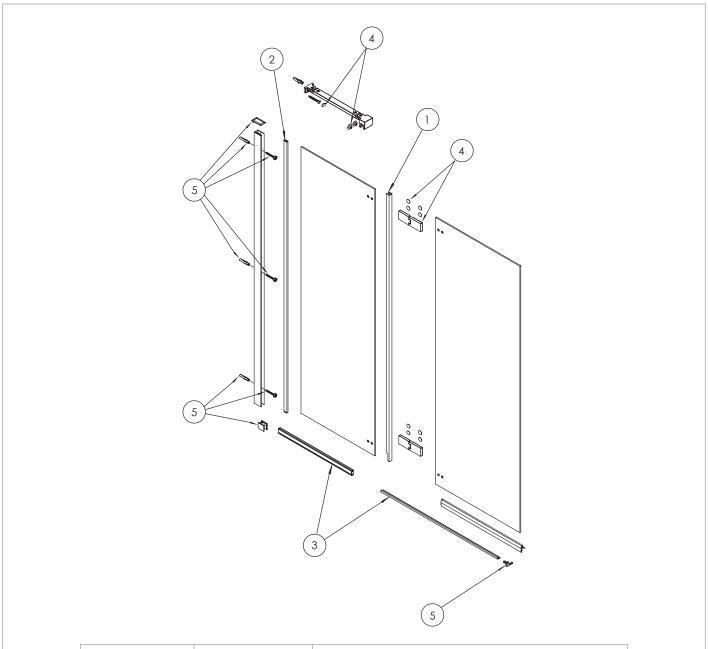

# **SPARES LIST**

Only the parts labelled are available as spares.

| NUMBER | PART CODE    | DESCRIPTION                                |
|--------|--------------|--------------------------------------------|
| 1      | CA600036     | Clear 6 Moving Door Seal CADBSFC1150       |
| 2      | CA600037     | Clear 6 Vertical Seals C&N for CADBSFC1150 |
| 3      | CA600038F    | Clear 6 Parts M & O for CADBSFC1150        |
| 4      | CA600039F    | Clear 6 F, H , I & J for CADBSFC1150       |
| 5      | CABATHPACK4F | Clear 6 Install Pack CADBSFC1150           |