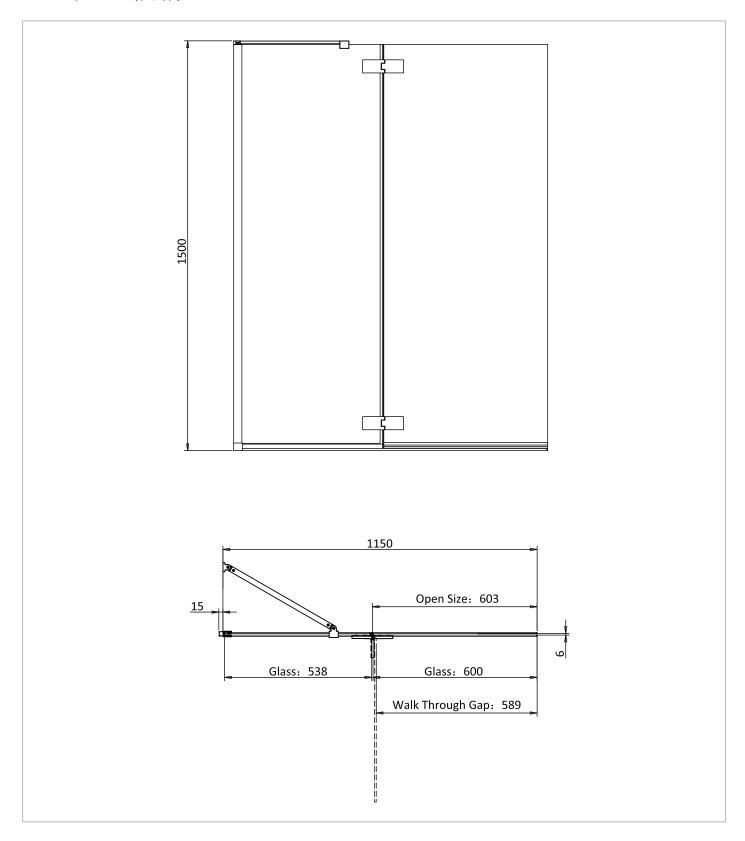

## WEBSITE LINK Click Here

| CATEGORY              | Showering     |
|-----------------------|---------------|
| WARRANTY DETAILS      | Lifetime      |
| COLOUR                | Brushed Brass |
| FINISH APPLICATION    | Anodised      |
| PRIMARY MATERIAL      | Glass         |
| INSTALL TYPE          | Wall Mounted  |
| PRODUCT WIDTH MM      | 1150          |
| PRODUCT HEIGHT MM     | 1500          |
| PRODUCT NET WEIGHT KG | 0             |
| STANDARDS             | EN14428       |
|                       |               |

| HANDING SHOWERING     | Universal   |
|-----------------------|-------------|
| GLASS THICKNESS       | 6mm         |
| EASY CLEAN            | Yes         |
| MAGNETIC DOOR STRIPS  | No          |
| POWER SHOWER PROOF    | No          |
| NUMBER OF DOORS       | 1           |
| SOFT CLOSING DOORS    | No          |
| SAFETY GLASS          | Yes         |
| REMOVABLE SEALS       | Yes         |
| QUICK RELEASE ROLLERS | No          |
| WET ROOM COMPATIBLE   | Yes         |
| DOOR A INFORMATION    | Bath screen |
| DOOR ADJUSTMENT       | 1150-1170   |

## **TECHNICAL DIMENSIONS**

Dimensions in mm unless otherwise specified.

Tolerances (per material type) apply.