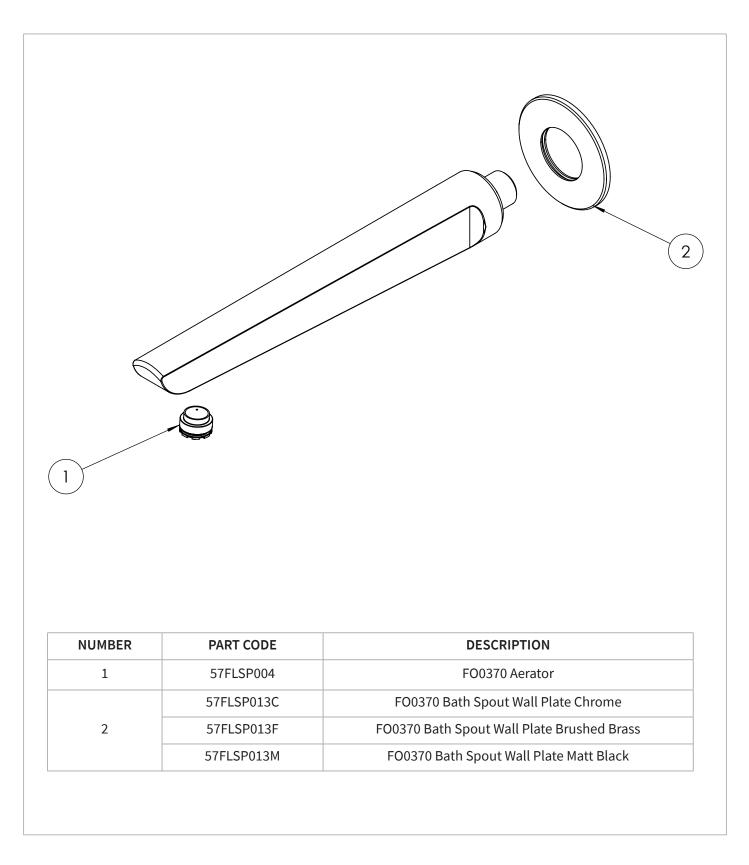

| 18 |
| HANDSET FLOWRATE    |     |     |    |    |    |    |    |
| MASSAGE FLOW RATE   |     |     |    |    |    |    |    |
| AIR FLOW RATE       |     |     |    |    |    |    |    |
| WIRE FLOW RATE      |     |     |    |    |    |    |    |
| WATERFALL FLOW RATE |     |     |    |    |    |    |    |
| MIST FLOW RATE      |     |     |    |    |    |    |    |
| HANDSPRAY FLOW RATE |     |     |    |    |    |    |    |
|                     |     |     |    |    |    |    |    |

Bathroom Brands Group

Lake View House, Rennie Drive, Dartford, Kent DA1 5FU | 0345 873 8840 | crosswater.co.uk



## **TECHNICAL DIMENSIONS**

Dimensions in mm unless otherwise specified. Tolerances (per material type) apply.





### **SPARES LIST**

Only the parts labelled are available as spares.