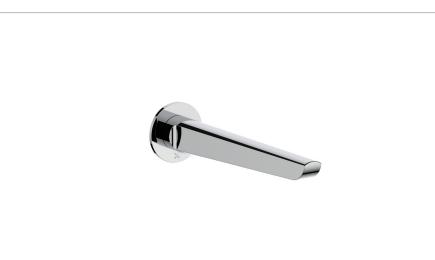

#### PRODUCT CODE

F00370WC

RANGE

Foile

**DESCRIPTION** Foile Bath Spout Chrome

#### WEBSITE LINK Click Here

| CATEGORY              | Brassware      |
|-----------------------|----------------|
| WARRANTY DETAILS      | 15 Years       |
| COLOUR                | Chrome         |
| FINISH APPLICATION    | Electroplated  |
| PRIMARY MATERIAL      | Brass          |
| INSTALL TYPE          | Wall Mounted   |
| PRODUCT WIDTH MM      | 70             |
| PRODUCT HEIGHT MM     | 70             |
| PRODUCT DEPTH MM      | 289            |
| PRODUCT NET WEIGHT KG | 1.08           |
| STANDARDS             | BS EN 200:2008 |