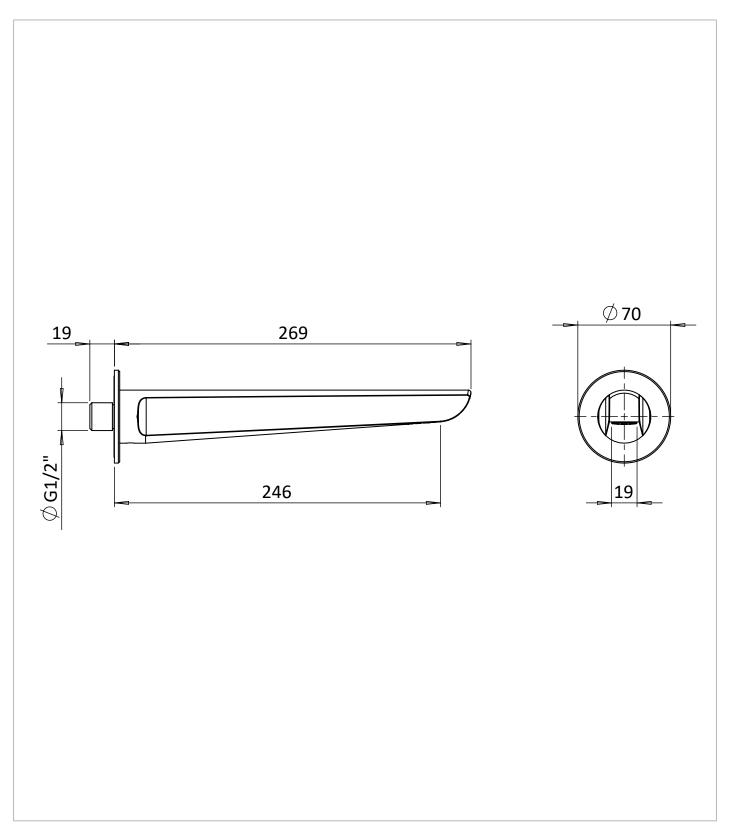

## **TECHNICAL DIMENSIONS**

Dimensions in mm unless otherwise specified. Tolerances (per material type) apply.

#### WEBSITE LINK Click Here

| CATEGORY              | Brassware      |
|-----------------------|----------------|
| WARRANTY DETAILS      | 15 Years       |
| COLOUR                | Chrome         |
| FINISH APPLICATION    | Electroplated  |
| PRIMARY MATERIAL      | Brass          |
| INSTALL TYPE          | Wall Mounted   |
| PRODUCT WIDTH MM      | 70             |
| PRODUCT HEIGHT MM     | 70             |
| PRODUCT DEPTH MM      | 289            |
| PRODUCT NET WEIGHT KG | 1.08           |
| STANDARDS             | BS EN 200:2008 |

| MINIMUM PRESSURE (BAR)                | 1             |
|---------------------------------------|---------------|
| MAX WORKING PRESSURE (BAR)            | 5             |
| NUMBER OF OUTLETS                     | 1             |
| SPOUT PROJECTION                      | 230           |
| SWIVEL SPOUT                          | No            |
| INLET CONNECTIONS THREAD              | G1/2"         |
| FLOW REGULATOR                        | Cache M18.5x1 |
| WASTE INCLUDED                        | No            |
| ANTI-SCALD                            | No            |
| ENERGY SAVING                         | No            |
| SHOWER HOSE & HANDSET ARE<br>INCLUDED | No            |