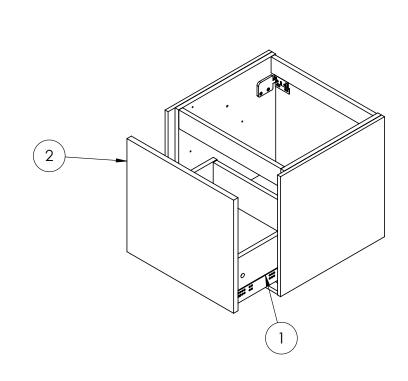

## **SPARES LIST**

Only the parts labelled are available as spares.

| NUMBER | PART CODE        | DESCRIPTION                            |
|--------|------------------|----------------------------------------|
| 1      | RUNNERS_INFINITY | Pair Drawer Runners Infinity Furniture |
|        | DF_IF500DBM      | Drawer Front Only for IF5000DBM        |
|        | DF_IF500DSG      | Drawer Front Only for IF5000DSG        |
| 2      | DF_IF500DWG      | Drawer Front Only for IF5000DWG        |
|        | DF-IF500DWM      | Drawer Front Only for IF5000DWM        |
|        | DF-IF500DWO      | Drawer Front Only for IF5000DWO        |