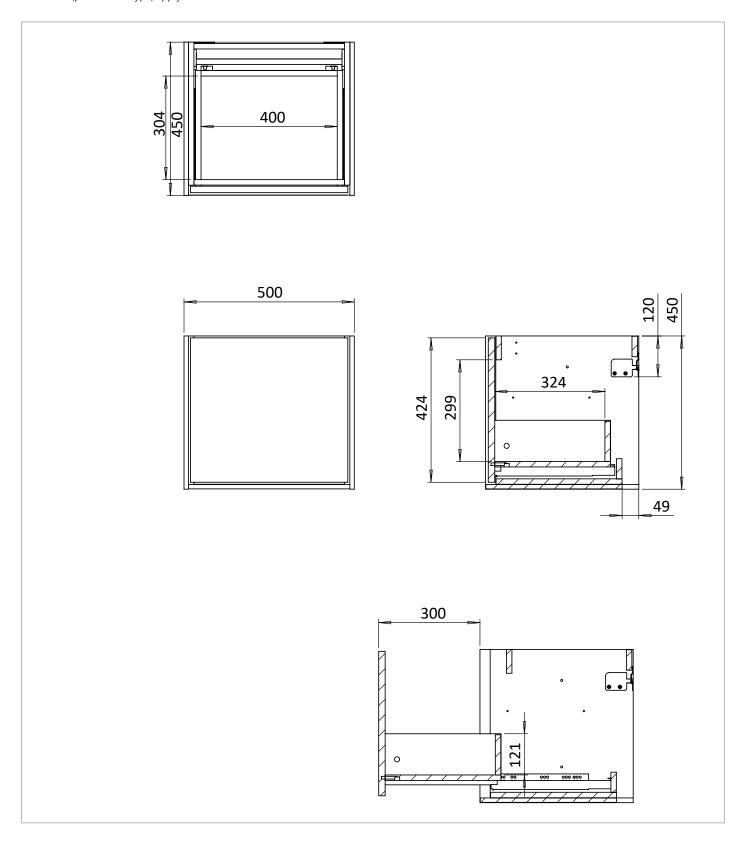

## **TECHNICAL DIMENSIONS**

Dimensions in mm unless otherwise specified.

Tolerances (per material type) apply.

#### **DESCRIPTION**

Infinity Single Drawer Unit 500 Black

| CATEGORY                           | Furniture    |
|------------------------------------|--------------|
| WARRANTY DETAILS                   | 10 Years     |
| COLOUR                             | Matt Black   |
| FINISH APPLICATION                 | Lacquered    |
| PRIMARY MATERIAL                   | MDF          |
| SECONDARY MATERIAL                 | MFC          |
| INSTALL TYPE                       | Wall Mounted |
|                                    |              |
| PRODUCT WIDTH MM                   | 500          |
| PRODUCT WIDTH MM PRODUCT HEIGHT MM | 500<br>450   |
|                                    |              |
| PRODUCT HEIGHT MM                  | 450          |
| PRODUCT HEIGHT MM PRODUCT DEPTH MM | 450<br>450   |