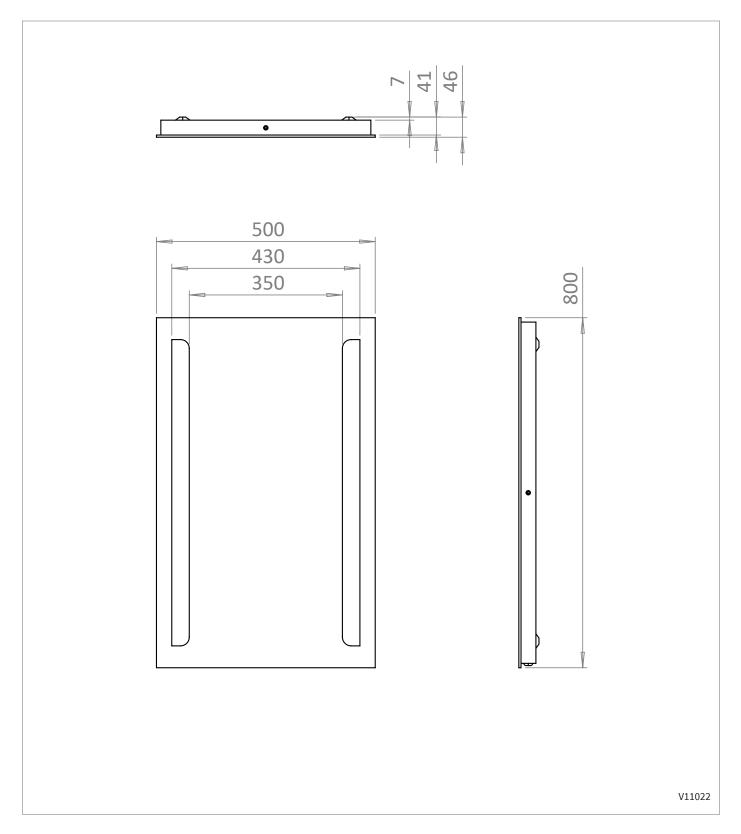

## **TECHNICAL DIMENSIONS**

Dimensions in mm unless otherwise specified. Tolerances (per material type) apply.