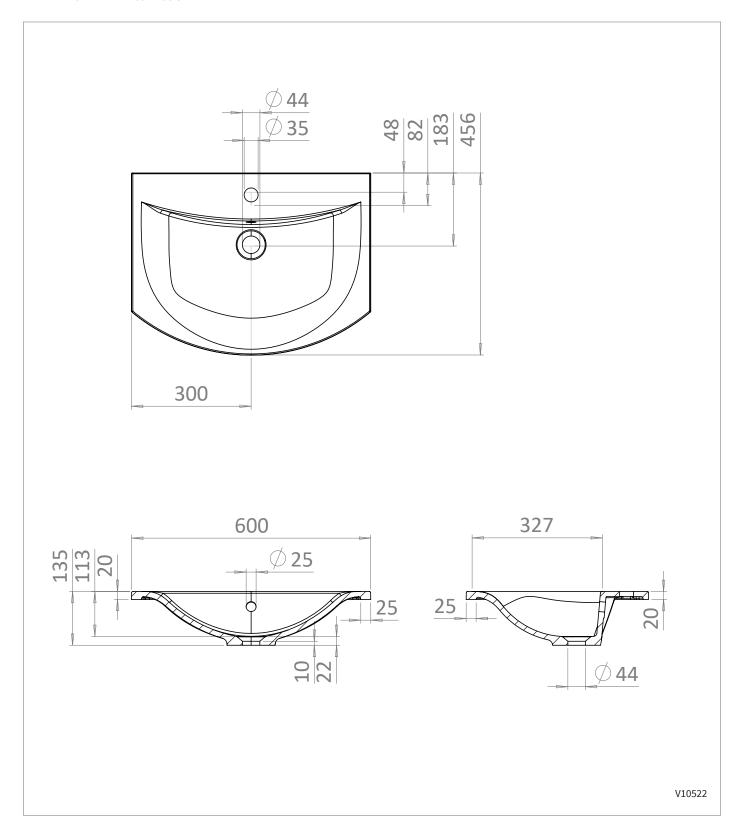

## **TECHNICAL DIMENSIONS**

Dimensions in mm unless otherwise specified. Tolerances (per material type) apply.