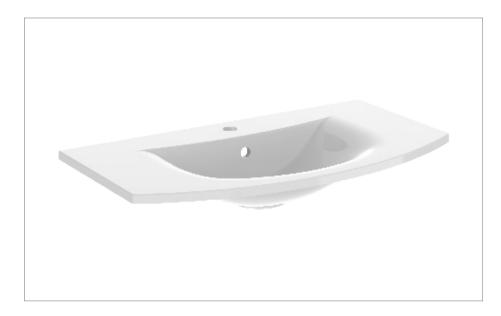

## **PRODUCT DATA SHEET**

PRODUCT CODE

SE0811SRW+

**RANGE** 

**SVELTE** 

**DESCRIPTION** 

Basin 800mm White 1TH

| COLOUR                                 | Euro White                  |
|----------------------------------------|-----------------------------|
| MATERIAL                               | Gelcoat Cast Mineral Marble |
| STANDARDS                              | EN 31<br>EN 14688 - CLO     |
| INSTALLATION TYPE                      | Furniture Mounted           |
| CAPACITY OF WATER AT<br>OVERFLOW LEVEL | 15 L                        |
| BASIN WASTE SIZE                       | 45mm                        |
| TAP HOLES                              | 1TH                         |
| OVERFLOW                               | Yes                         |
| WEIGHT                                 | 10.35kg                     |
| WARRANTY                               | 10 Years                    |