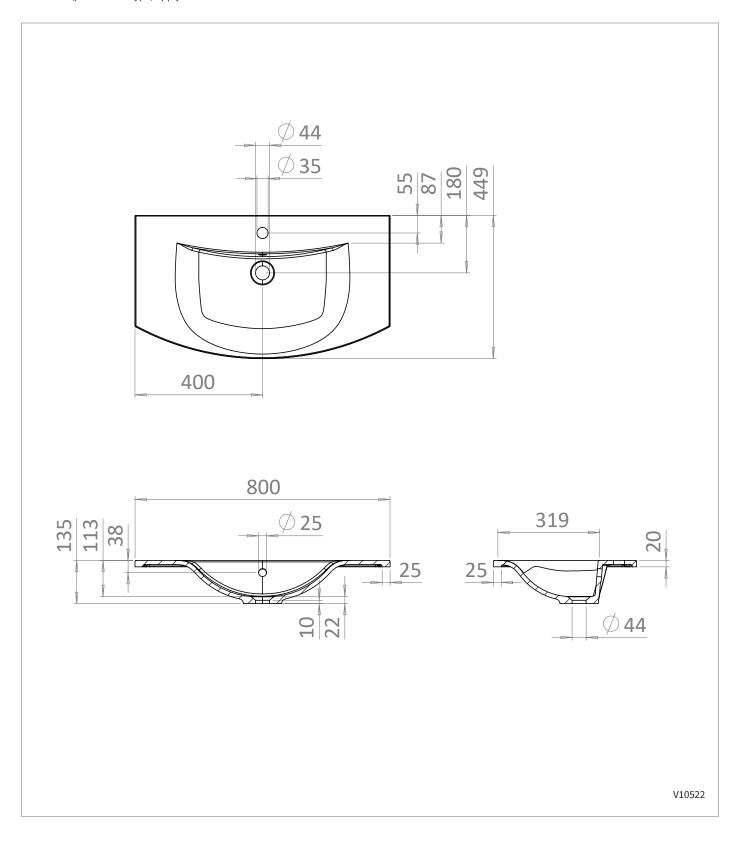

## **TECHNICAL DIMENSIONS**

Dimensions in mm unless otherwise specified.

Tolerances (per material type) apply.